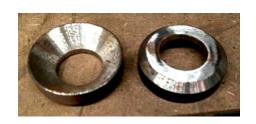

## **WELD-IN INSERTS**

DGC AFRICA capability includes the installation of WELD-IN INSERTS as a cost-effective option to allow fastening of liners in position. Although typically installed in weld overlay plate, WELD-IN INSERTS may also be an option for Q&T plate. Insert shape is only limited to whether the internal shape can be machined from "mild steel" bar.

Although typically installed in weld overlay plate, weld-in inserts may also be an option for Q&T plate. Insert shape is only limited to whether the internal shape can be machined from "mild steel" bar.