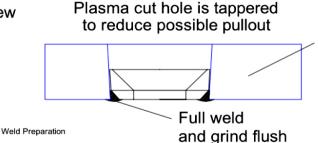

## **WELD-IN INSERTS**

DGC AFRICA capability includes the installation of WELD-IN INSERTS as a cost-effective option to allow fastening of liners in position. Although typically installed in weld overlay plate, WELD-IN INSERTS may also be an option for Q&T plate. Insert shape is only limited to whether the internal shape can be machined from "mild steel" bar.

Although typically installed in weld overlay plate, weld-in inserts may also be an option for Q&T plate. Insert shape is only limited to whether the internal shape can be machined from "mild steel" bar.