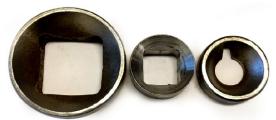

## STANDARD COUNTERSINK INSERTS M12, M16 & M16

LARGE COUNTERSINK INSERTS

**SPECIAL INSERTS** 

Mild Steel **Bisalloy** Hardox Clad plate

www.dgc-africa.com | Telephone +27 (16) 421 3720 | Email contactus@dgc-africa.com