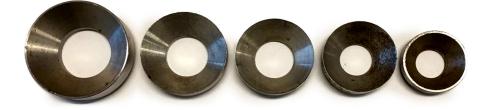

## STANDARD COUNTERSINK INSERTS M12, M16 & M16

LARGE COUNTERSINK INSERTS

**SPECIAL INSERTS** 

Mild Steel **Bisalloy** Hardox Clad plate

www.dgc-africa.com | Telephone +27 (16) 421 3720 | Email contactus@dgc-africa.com