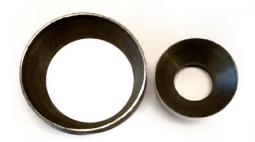

## STANDARD COUNTERSINK INSERTS M12, M16 & M16

LARGE COUNTERSINK INSERTS

**SPECIAL INSERTS** 

Mild Steel **Bisalloy** Hardox Clad plate

www.dgc-africa.com | Telephone +27 (16) 421 3720 | Email contactus@dgc-africa.com