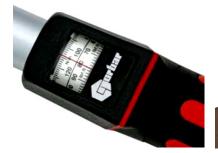

The machines produce digital read outs ensuring the stud is fired correctly each time to Australian Standards AS1554 Part 2.

All studs are torque tested beyond Australian Standards