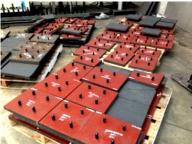

## STUD WELDING

DGC AFRICA has three state of art STUD WELDING Machines capable of firing reduced based studs from M6 to M24 in diameter. The machines produce digital read outs ensuring the stud is fired correctly each time to Australian Standards AS1554 Part 2.

## DGC AFRICA can apply studs to:

- Mild Steels Gr 250 & Gr350
- Q&T Steels Gr 80 600 HB
- Overlay plate
- Bimetallic liners
- Bimetallic billets & block

CHINA

www.dgc-africa.com | Telephone +27 (16) 421 3720 | Email contactus@dgc-africa.com