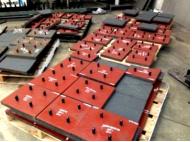

## STUD WELDING

DGC AFRICA has three state of art STUD WELDING Machines capable of firing reduced based studs from M6 to M24 in diameter. The machines produce digital read outs ensuring the stud is fired correctly each time to Australian Standards AS1554 Part 2.

## DGC AFRICA can apply studs to:

- Mild Steels Gr 250 & Gr350
- Q&T Steels Gr 80 600 HB
- Overlay plate
- Bimetallic liners
- Bimetallic billets & block

CHINA

www.dgc-africa.com | Telephone +27 (16) 421 3720 | Email contactus@dgc-africa.com