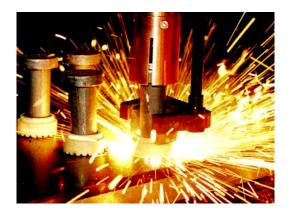

## STUD WELDING

DGC AFRICA has three state of art STUD WELDING Machines capable of firing reduced based studs from M6 to M24 in diameter. The machines produce digital read outs ensuring the stud is fired correctly each time to Australian Standards AS1554 Part 2.