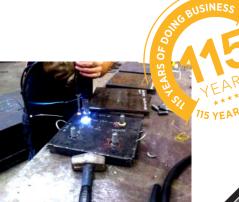

## STUD WELDING

DGC AFRICA has three state of art STUD WELDING Machines capable of firing reduced based studs from M6 to M24 in diameter. The machines produce digital read outs ensuring the stud is fired correctly each time to Australian Standards AS1554 Part 2.

The machines produce digital read outs ensuring the stud is fired correctly each time to Australian Standards AS1554 Part 2.

All studs are torque tested beyond Australian Standards