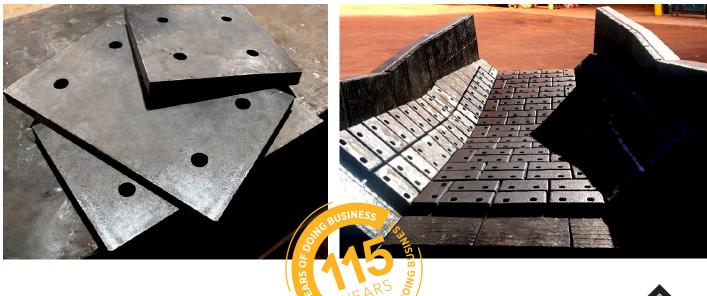

## **WEAR BILLETS**

Offer excellent wear protection and extensively used in hotspot areas found on heavy equipment such as buckets, loaders, excavators, draglines.

# **WEAR LINERS**

Easy to use with no excessive cutting when compared to sheets or plates.

### **SKIRT LINERS**

Can be formed and welded onto flat or curved surfaces. This allows them to be used on a range of fixed plant and mobile equipment such as buckets and chute liners.

MADE TO ORDER (MTO) - All our ENDURACAST products can be modified, pre-engineered to match any design, or application.