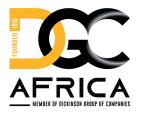

ECI EZLIFT is a simple and easy to use device for lifting heavy and/or sizable plates into position, entirely from the wear face side.

The lifting eye is screwed into the unique **EZLIFT** hole and ready for lifting.

Once the liner is lifted into position and bolted on, the lifting eye is unscrewed and replaced with a ECI EZPLUG to fill the void and protect the hole for liner removal at a later stage.

## **TYPICAL APPLICATIONS**

ECI EZLIFT is suitable for lifting all forms of wear plate.