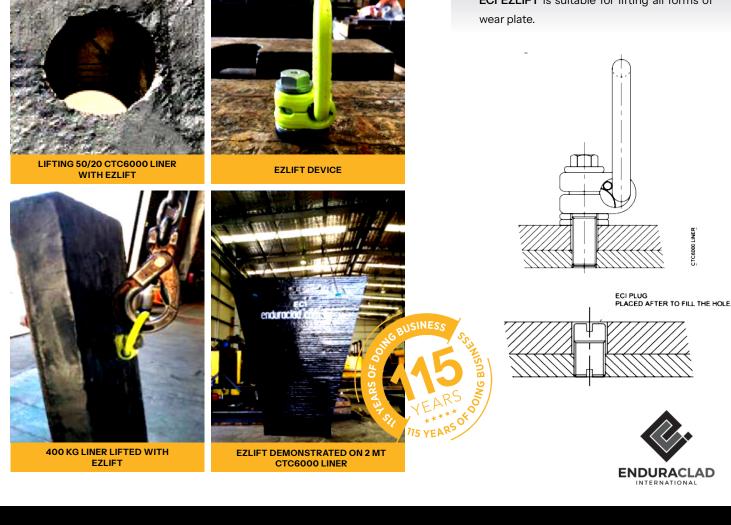

ECI EZLIFT is a simple and easy to use device for lifting heavy and/or sizable plates into position, entirely from the wear face side.

The lifting eye is screwed into the unique **EZLIFT** hole and ready for lifting.

Once the liner is lifted into position and bolted on, the lifting eye is unscrewed and replaced with a ECI EZPLUG to fill the void and protect the hole for liner removal at a later stage.