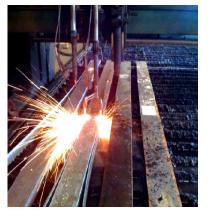

## TE PROFILE CUTTING

DGC AFRICA has four CNC PROFILE CUTTING MACHINES with the ability to plasma cut steel from 0.5 mm in thickness to 60mm thick and Oxy cut steel to 200mm thick.

The machines have tilting heads allowing bevels in straight lines using both oxy and plasma operations.