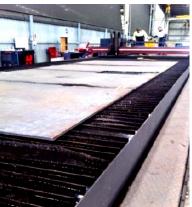

## TE PROFILE CUTTING

DGC AFRICA has four CNC PROFILE CUTTING MACHINES with the ability to plasma cut steel from 0.5 mm in thickness to 60mm thick and Oxy cut steel to 200mm thick.

## **OUR TABLE SIZES ARE:**

- 12m long x 2.8m wide
- 12m long x 3.2m wide
- 10m long x 3.4m wide
- 9m long x 3.0m wide

All machines use the latest in CNC profile cutting software allowing plasma etching of parts and spot marking for drilled or fabrication marks.