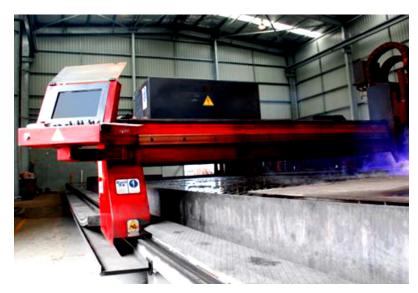

## TE PROFILE CUTTING

DGC AFRICA has four CNC PROFILE CUTTING MACHINES with the ability to plasma cut steel from 0.5 mm in thickness to 60mm thick and Oxy cut steel to 200mm thick.

## **OUR TABLE SIZES ARE:**

- 12m long x 2.8m wide
- 12m long x 3.2m wide
- 10m long x 3.4m wide
- 9m long x 3.0m wide

All machines use the latest in CNC profile cutting software allowing plasma etching of parts and spot marking for drilled or fabrication marks.

The machines have tilting heads allowing bevels in straight lines using both oxy and plasma operations.