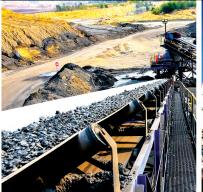

#### **MINING & MINERAL PROCESSING:**

Our services are designed to optimise processes, enhance reliability, and minimise downtime in mining operations. We provide:

- Advanced mill maintenance and relining services that improve throughput and ensure dependable performance.
- Conveyor system optimisation solutions that enhance material handling efficiency and reduce operational bottlenecks.
- Predictive maintenance strategies and condition monitoring systems, enabling proactive issue identification and reduced unplanned downtime.