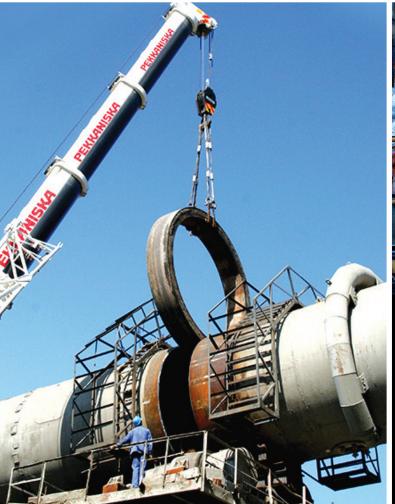

Our collaboration with SARENS brings access to world-class lifting and transportation capabilities, making it possible to handle large-scale industrial projects with precision.

SARENS offers an extensive range of equipment, from 50-ton mobile cranes to massive 5,000-ton crawler cranes, ensuring we can accommodate even the most complex lifting requirements.

Their integrated lifting engineering services and advanced project planning methodologies allow for seamless execution while prioritising safety and efficiency, ensuring timely delivery for our clients.